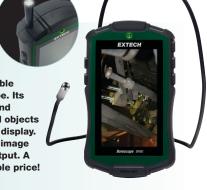

# BR90 Borescope Inspection Camera

Extech's palm-sized borescope features a unique compartment to coil the camera probe for easy storage. Waterproof (IP67) 8 mm camera probe with a 2.5 ft (77cm) flexible goose-neck cable retains its configured shape. Its 640 x 480 pixel resolution, 2x digital zoom, and built-in bright LED lamps help project viewed objects clearly on the large 4.3" (109 mm) color LCD display. The monitor has adjustable brightness, 180° image rotation and mirror flip feature, and video output. A fully loaded inspection camera at an affordable price!

### **Features**

- Waterproof (IP67) 8 mm diameter camera probe with 2.5 ft (77 cm) flexible goose-neck cable retains configured shape
- 640 x 480 pixel resolution camera with four built-in bright LED lamps and dimmer function
- · Glare-free close-up field of view
- Large 4.3" (109 mm) color TFT LCD monitor for viewing detailed images
- 180° image rotation and mirror flip feature
- Adjustable display brightness and 2x digital zoom
- Video output for real-time viewing on a monitor (video cable not included)
- · Low battery indicator
- Complete with built-in camera probe, extension tools (mirror, hook, magnet, and fixture), 4 AA batteries, and soft carrying case

#### **Camera Specifications**

| Resolution                 | 640 x 480 pixels                                                                          |
|----------------------------|-------------------------------------------------------------------------------------------|
| Camera viewing direction   | Viewing Angle 50°                                                                         |
| Focus distance from object | ~1.2 to 3.1" (~3 to 8 cm)                                                                 |
| Minimum bend radius        | 1" (25 mm)                                                                                |
| Dimensions                 | Camera shaft: 0.32" (8 mm) diameter<br>Cable: 0.2" (4.4 mm) diameter/ 2.5 ft (77 cm) long |
| Monitor Specifications     |                                                                                           |
| LCD screen type            | 4.3" (109 mm) color TFT display                                                           |
| Resolution                 | 640 x 480 pixels                                                                          |
| Image zoom ratio           | 1.5x and 2x                                                                               |
| Video format               | NTSC                                                                                      |
| Dimensions                 | 7.1 x 3.5 x 1.4" (180 x 89 x 36 mm)                                                       |
| Weight                     | 11.5 oz (325 g)                                                                           |