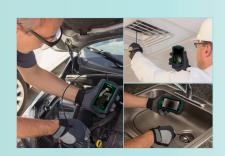

# BR90 Borescope Inspection Camera

Extech's palm-sized borescope features a unique compartment to coil the camera probe for easy storage. Waterproof (IP67) 8 mm camera probe with a 2.5 ft (77cm) flexible goose-neck cable retains its configured shape. Its 640 x 480 pixel resolution, 2x digital zoom, and built-in bright LED lamps help project viewed objects clearly on the large 4.3" (109 mm) color LCD display. The monitor has adjustable brightness, 180° image rotation and mirror flip feature, and video output. A fully loaded inspection camera at an affordable price!

### **Features**

- Waterproof (IP67) 8 mm diameter camera probe with 2.5 ft (77 cm) flexible goose-neck cable retains configured shape
- 640 x 480 pixel resolution camera with four built-in bright LED lamps and dimmer function
- · Glare-free close-up field of view
- Large 4.3" (109 mm) color TFT LCD monitor for viewing detailed images
- 180° image rotation and mirror flip feature
- Adjustable display brightness and 2x digital zoom
- Video output for real-time viewing on a monitor (video cable not included)
- · Low battery indicator
- Complete with built-in camera probe, extension tools (mirror, hook, magnet, and fixture), 4 AA batteries, and soft carrying case