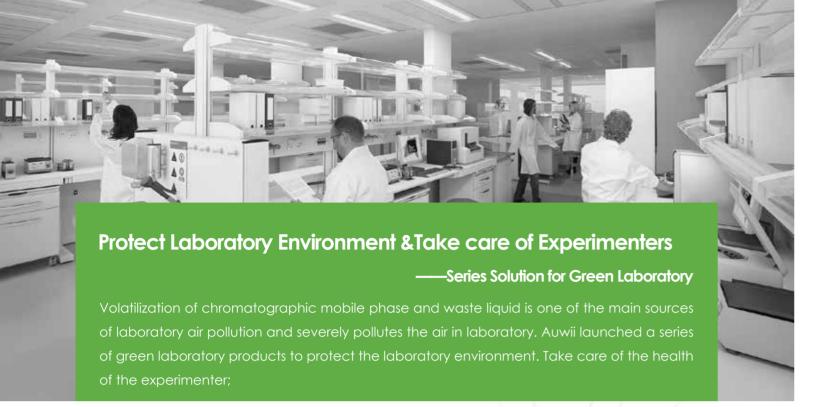

# Solvent safety cap

The SE series solvent safety caps efficiently filter dust in the air to prevent contamination of the mobile phase and ensure the accuracy of the analysis results. When the chromatographic instrument stops working, the mobile phase is prevented from volatilizing through the air inlet to protect the laboratory environment from pollution.

# Microporous Membrane—— Efficient Filtration

O SE series solvent safety cap built-in PTFE microporous membrane which can efficiently filter the air so that prevent dust from contaminating the solvent and ensure the accuracy of the analysis results;

### Non-Return Seal—— Prevent Volatilization

O SE series solvent safety cap adopt high-sensitivity non-return safety valve. Once chromatographic instrument stops working, the safety valve will close and seal so that the mobile phase is prevented from volatilizing through the air inlet to protect the laboratory environment and take care of experimenter.