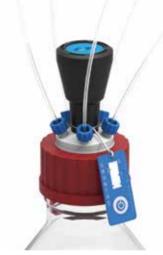

# Microporous Membrane—— Efficient Filtration

O SE series solvent safety cap built-in PTFE microporous membrane which can efficiently filter the air so that prevent dust from contaminating the solvent and ensure the accuracy of the analysis results;

### Non-Return Seal—— Prevent Volatilization

O SE series solvent safety cap adopt high-sensitivity non-return safety valve. Once chromatographic instrument stops working, the safety valve will close and seal so that the mobile phase is prevented from volatilizing through the air inlet to protect the laboratory environment and take care of experimenter.

### Time Label — Expire Reminder

O Press time start button on the valve once start use, the time label will record the use time in the form of a red progress bar, remind the user replace the safety valve on schedule;

### Plug Installation—— Easy to Replacement

O The safety valve on the SE series solvent safety cap is recommended to be replaced every 6 months. It adopts a quick plug installation design, which can be replaced easily by users;