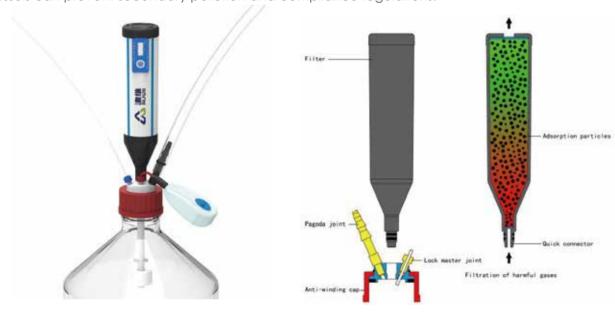

### Intubated waste liquid collector

The cannula-type Waste liquid collector is used to collect waste liquid discharged from laboratory equipment. The exhaust gas filter efficiently adsorbs harmful gases, protects the laboratory environment. Rechargeable liquid level alarm prevent liquid overflow. Various types of second vessels can prevent secondary pollution and compliance regulations.

#### Efficient Filtration —— Protect Environment

O Different filter can be optioned on different type of waste liquid, to efficiently adsorb and filter the overflowing exhaust gas. Press time start button on the valve once start use, the time label will record the use time in the form of a red progress bar, remind the user replace the safety valve on schedule;

#### Level Detection —— Prevent Overflow

O Pvdf material float level switch, anticorrosive and durable. Rechargeable liquid level alarm, can be used for 6 months on one charge, without battery replacement.

# Second Vessels —— Compliance Regulations

O Various types of second vessels can prevent the spillage and leakage caused by the dumping and damage during the collection, storage, and transfer of hazardous chemical waste liquid, avoiding secondary pollution.