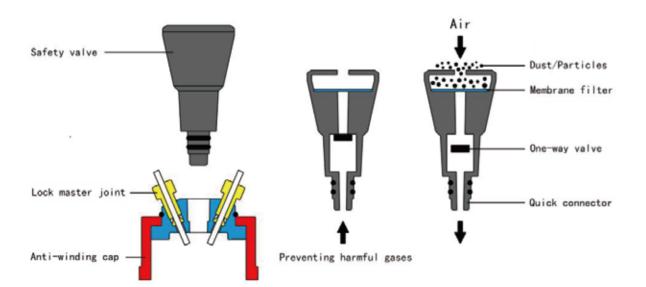

### Intubated waste liquid collector

The cannula-type Waste liquid collector is used to collect waste liquid discharged from laboratory equipment. The exhaust gas filter efficiently adsorbs harmful gases, protects the laboratory environment. Rechargeable liquid level alarm prevent liquid overflow. Various types of second vessels can prevent secondary pollution and compliance regulations.

### Various Connectors —— Easy to connect

O Cannula-type waste liquid collector can connect with φ4-φ8mm inner diameter soft tube, or φ 1.6-φ3.2 outer diameter hard tube, or even customize according to customer requirements.

#### Efficient Filtration —— Protect Environment

O Different filter can be optioned on different type of waste liquid, to efficiently adsorb and filter the overflowing exhaust gas. Press time start button on the valve once start use, the time label will record the use time in the form of a red progress bar, remind the user replace the safety valve on schedule;

#### Level Detection —— Prevent Overflow

O Pvdf material float level switch, anticorrosive and durable. Rechargeable liquid level alarm, can be used for 6 months on one charge, without battery replacement.