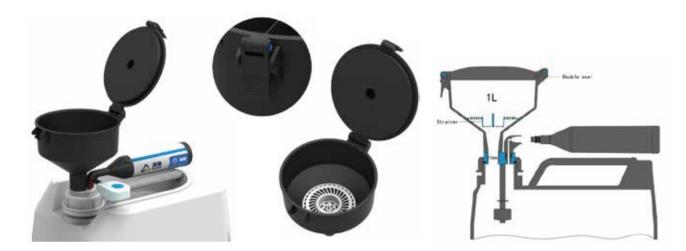

# Funnel type waste liquid collector

The funnel-type waste liquid collector is used for waste liquid collection during the experiment. The exhaust gas filter efficiently adsorbs harmful gases to protect the health of the experimenter. Rechargeable liquid level alarm can prevent liquid overflow. Various types of second vessels can prevent secondary pollution and compliance regulations.

### Double Sealing —— Prevent Volatilization

O The large-volume funnel is made of HDFE and capacity up to 1 liter, easy to dumping. Special buckle design can easily lock the double seal to prevent liquid evaporation;

#### Efficient Filtration —— Protect Environment

O Different filter can be optioned on different type of waste liquid, to efficiently adsorb and filter the overflowing exhaust gas. Press time start button on the valve once start use, the time label will record the use time in the form of a red progress bar, remind the user replace the safety valve on schedule;

#### Level Detection —— Prevent Overflow

O Pvdf material float level switch, anticorrosive and durable. Rechargeable liquid level alarm, can be used for 6 months on one charge, without battery replacement.