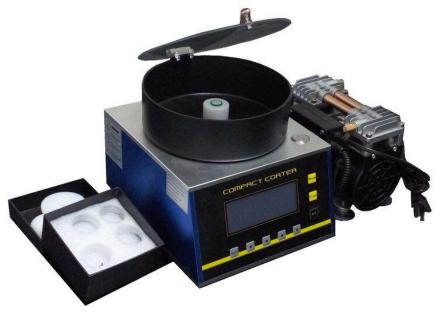

SPC-40 is CE certified compact spin coater with vacuum chucks designed for easy and quick coating via sol-gel for wafers up to 4" diameter. The spinning speed is variable from 100-10000 rpm with two programmable segments

1.75w brushless dc motor, single chip microcomputer control

2.High-definition display

3.Pre-set single or multi-step coating operate

4.Prevent glue blocking design

5.PP anti- corrosion chamber, replaceable

6.HDPE vacuum adhesive disc

| Model No.         | SPC-40                 |
|-------------------|------------------------|
| Chamber dimension | 200mm                  |
| Maximum sample    | 10mm-100mm             |
| Speed range       | 100~9999rpm adjustable |
| Accelerated speed | 100~9999rpm/s          |