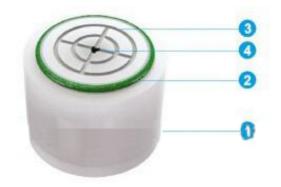

## Standard Vacuum Spin Chuck

| 0 | Spin Chuck     |
|---|----------------|
| 2 | O-Ring         |
| 3 | Vacuum Groove  |
| 4 | Center Opening |

3, Hagavish st. Israel 58817 Tel: 972 3 5595252, Fax: 972 3 5594529 mrc@mrclab.com