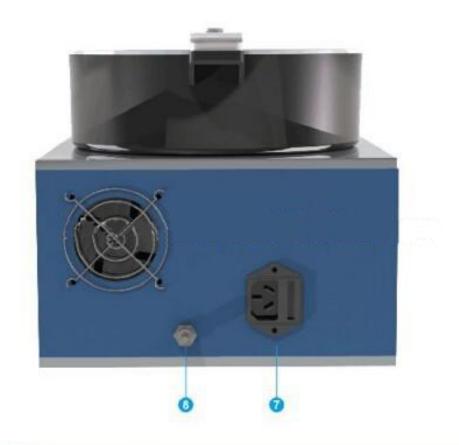

## Back View

| 0 | Power Socket     |
|---|------------------|
| 8 | Vacuum Connector |