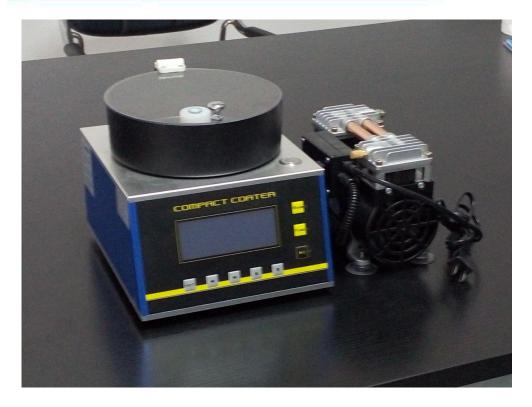

SPC-40 is CE certified compact spin coater with vacuum chucks designed for easy and quick coating via sol-gel for wafers up to 4" diameter. The spinning speed is variable from 100-10000 rpm with two programmable segments