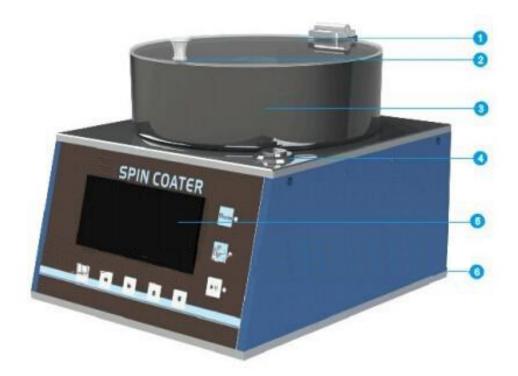

## Front View

| 0 | Transparent Spin Bowl Lid |  |
|---|---------------------------|--|
| 2 | Knob                      |  |
| 3 | Removable Spin Bowl       |  |
| 4 | Power Button              |  |
| 6 | LCD Display               |  |
| 6 | Control Panel             |  |

## Back View

| 0 | Power Socket     |
|---|------------------|
| 8 | Vacuum Connector |