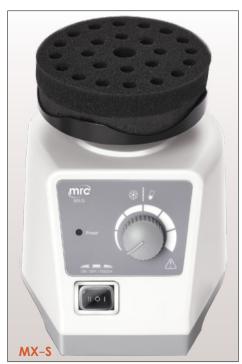

## MX-S, Adjustable speed Tube Vortex

- Touch operation or continuous mode
  Variable speed control from 0 to 3000rpm
  Used for various mixing applications with optional adapters
  Specially designed vacuum suction feet for body stability
  Robust aluminum-cast construction.

| Model                           | MX-S                       |
|---------------------------------|----------------------------|
| Voltage                         | 110-120V/220-230V,50/60Hz  |
| Power                           | 60W                        |
| Mixing motion                   | Orbital                    |
| Orbital diameter                | 4mm                        |
| Motor type                      | Shaded pole motor          |
| Motor rating input / output     | 58W / 10W                  |
| Speed range                     | 100-3000rpm                |
| Speed display                   | Scale                      |
| Run type                        | Touch operation/Continuous |
| Dimension (W×H×D)               | 127×130×160mm              |
| Weight                          | 3.5kg                      |
| Permissible ambient temperature | 5-40°C                     |
| Permissible relative humidity   | 80%RH                      |
| Protection class                | IP21                       |